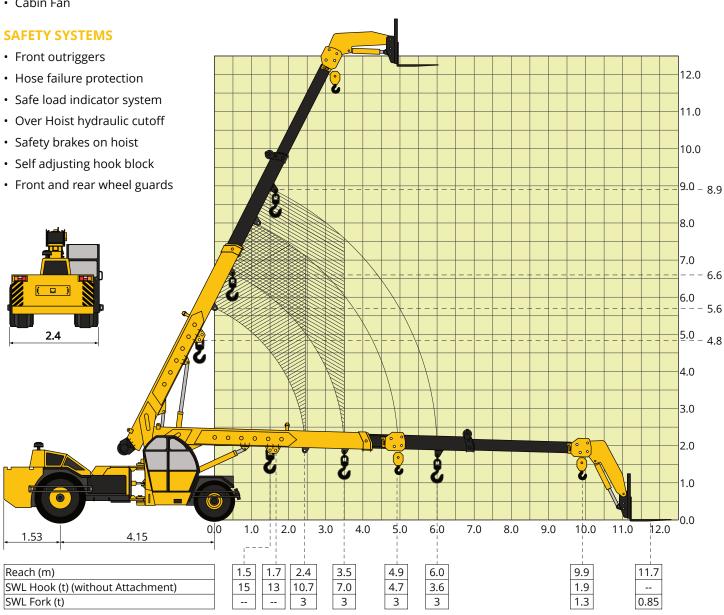

## **SPECIFICATIONS**

| RATED CAPACITY<br>(ON HOOK)  | Max Weight          | 15.0 ton at 1.50 m radius                                                                                         |
|------------------------------|---------------------|-------------------------------------------------------------------------------------------------------------------|
|                              | Max Raduis          | 1.3 ton at 9.90 m radius                                                                                          |
|                              | Max Height          | 11.50 m                                                                                                           |
| RATED CAPACITY<br>(ON FORKS) | Max Weight          | 3.0 ton at 2.40 m radius                                                                                          |
|                              | Max Raduis          | 0.85 ton at 11.7 m radius                                                                                         |
|                              | Max Height          | 12.2 m                                                                                                            |
| ВООМ                         | Length              | 11.7 m                                                                                                            |
|                              | Luffing Angle       | -3 to 63 degrees                                                                                                  |
|                              | Telescoping         | 3 part boom hydraulically powered & fully synchronised.                                                           |
|                              | Туре                | Slotted boom with rope compensation                                                                               |
|                              | Derricking          | Through double acting hydraulic cylinders                                                                         |
| DIMENSIONS                   | Length (with Hook)  | 10 600 mm                                                                                                         |
|                              | Length (with Forks) | 13 000 mm                                                                                                         |
|                              | Width               | 2 400 mm                                                                                                          |
|                              | Height              | 2 600 mm                                                                                                          |
| TRACK                        | Front               | 1 900 mm                                                                                                          |
|                              | Rear                | 1 800 mm                                                                                                          |
| WHEELBASE                    |                     | 4 150 mm                                                                                                          |
| OPERATING WEIGHT             | Front               | 4 900 kg                                                                                                          |
|                              | Rear                | 9 700 kg                                                                                                          |
|                              | Total               | 14 600 kg                                                                                                         |
| PERFORMANCE                  | Speed               | max 32 km/hr                                                                                                      |
|                              | Creep Speed         | min 1.5 km/hr                                                                                                     |
|                              | Gradeability        | 40% unladen                                                                                                       |
| ENGINE                       | Make and Model      | TATA 4 cylinder, water cooled diesel engine, developing 56.7KW @ 2200 RPM                                         |
| TRANSMISSION                 | Drive               | 2 wheel drive                                                                                                     |
|                              | Туре                | Synchromesh gearbox. Speeds-8 forward and 2 reverse with hi-low selector                                          |
|                              | Clutch              | Single, dry type friction clutch plate                                                                            |
| STEERING                     | Туре                | Full power orbitrol with twin hydraulic double acting rams                                                        |
|                              | Articulation        | 40 degrees                                                                                                        |
|                              | Turning Radius      | 8 200 mm                                                                                                          |
| TYRES                        | Front               | 4 nos 11.00 x 20 - 16 PR                                                                                          |
|                              | Front               | 2 nos 14.00 x 25 - 20 PR                                                                                          |
| BRAKES                       | Service             | Fully air actuated brakes on rear wheels and pneumatically assisted hydraulic brakes are provided on front wheels |
|                              | Parking             | Air operated, spring actuated fail safe brakes                                                                    |
| HOIST MECHANISM              | Hook Block          | 8 T Hydraulically operated with 4 falls snatch block.                                                             |
|                              | Line Speed          | 50 m/min                                                                                                          |
| ELECTRICAL SYSTEM            |                     | 12 V, DC                                                                                                          |